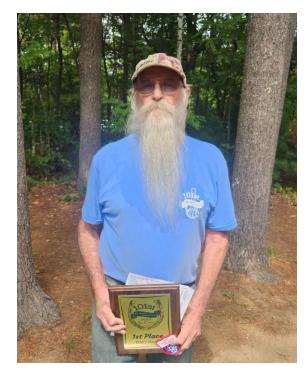

## 2023 Elders State Champion

| Championship Elders              | Sunday, Sep | 3  | 2023 2 | :00 P | M (F | Rank: \ | W/L F      | Rgr% - | H2H -      | OvrAvg | g)  |           |
|----------------------------------|-------------|----|--------|-------|------|---------|------------|--------|------------|--------|-----|-----------|
| Pos Name                         | Entry % H   | ср | Card#  | St    | Won  | Lost    | <u>Pts</u> | Rgrs   | <u>HtH</u> | Ovr%   | Sh  | <u>R%</u> |
| 1. Jim Bilderback                | 69.28       | 0  | 280236 | WI    | 6    | 1       | 285        | 245    | 0          | 3.77-  | 374 | 65.51     |
| 2. John Meyer                    | 67.24       | 0  | 280758 | WI    | 5    | 2       | 270        | 277    | 0          | 4.29-  | 440 | 62.95     |
| 3. Randy Rein                    | 57.37       | 0  | 280017 | WI    | 4    | 3       | 267        | 242    | 0          | 9.11   | 364 | 66.48     |
| <ol><li>Ken Jaeger Sr</li></ol>  | 62.50       | 0  | 280082 | WI    | 4    | 3       | 249        | 225    | 0          | 1.69-  | 370 | 60.81     |
| 5. Cliff Erickson                | 57.50       | 0  | 280717 | WI    | 4    | 3       | 224        | 206    | 0          | 2.42-  | 374 | 55.08     |
| <ol><li>Jeff Gustafson</li></ol> | 59.76       | 0  | 280026 | WI    | 3    | 4       | 224        | 211    | 0          | 0.49-  | 356 | 59.27     |
| 7. Cliff Shave                   | 67.97       | 0  | 280374 | WI    | 2    | 5       | 190        | 174    | 0          | 16.18- | 336 | 51.79     |
| 8. Ray Groskinsky                | 59.62       | 0  | 280661 | WI    | 0    | 7       | 155        | 170    | 0          | 12.13- | 358 | 47.49     |
|                                  |             |    |        |       |      |         |            |        |            |        |     |           |