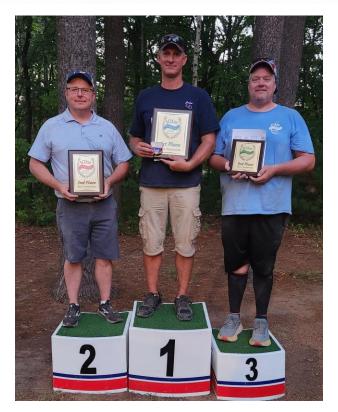

#### 2023 Mens State Champion

| Championship Men Sunday, Sep 3 2023 2:00 PM (Rank: W/L - Rgr% - H2H - OvrAvg) |         |            |        |    |            |      |            |      |            |        |           |           |  |  |
|-------------------------------------------------------------------------------|---------|------------|--------|----|------------|------|------------|------|------------|--------|-----------|-----------|--|--|
| Pos Name                                                                      | Entry % | <u>Hcp</u> | Card#  | St | <u>Won</u> | Lost | <u>Pts</u> | Rgrs | <u>HtH</u> | Ovr%   | <u>Sh</u> | <u>R%</u> |  |  |
| 1. John Nawrot                                                                | 59.33   | 0          | 280884 | W1 | 7          | 0    | 287        | 165  | 0          | 6.15   | 252       | 65.48     |  |  |
| 2. Jim Larson                                                                 | 61.48   | 0          | 280842 | WI | 6          | 1    | 244        | 167  | 0          | 10.25- | 326       | 51.23     |  |  |
| 3. Dean Chaffee                                                               | 51.61   | 0          | 280449 | WI | 5          | 2    | 235        | 169  | 0          | 3.05-  | 348       | 48.56     |  |  |
| 4. Rich Peterson                                                              | 51.67   | 0          | 280616 | WI | 3          | 4    | 231        | 159  | 0          | 7.26-  | 358       | 44.41     |  |  |
| 5. Zak Schwartz                                                               | 51.35   | 0          | 280905 | WI | 2          | 5    | 149        | 128  | 0          | 5.96-  | 282       | 45.39     |  |  |
| 6. Ken Heinritz                                                               | 49.96   | 0          | 280630 | WI | 2          | 5    | 246        | 167  | 0          | 4.58-  | 368       | 45.38     |  |  |
| 7. Lonny Trangsrud                                                            | 51.49   | 0          | 280324 | WI | 2          | 5    | 220        | 149  | 0          | 11.00- | 368       | 40,49     |  |  |
| 8. Dustin Duerr                                                               | 33.93   | 0          | 280248 | WI | 1          | 6    | 129        | 109  | 0          | 2.16   | 302       | 36.09     |  |  |