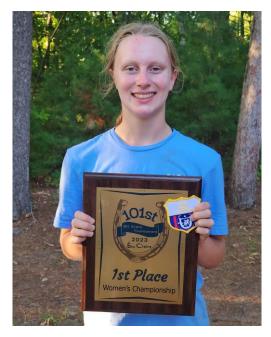

#### 2023 Womens State Champion

| Championship Women             | Sunday, | Sep        | 3 2023 | 2:00 | PM  | (Rank:      | : W/L - | Rgr% | - H2H      | - OvrA      | vg) |           |  |
|--------------------------------|---------|------------|--------|------|-----|-------------|---------|------|------------|-------------|-----|-----------|--|
| Pos Name                       | Entry % | <u>Hcp</u> | Card#  | St   | Wor | <u>Lost</u> | Pts     | Rgrs | <u>HtH</u> | <u>Ovr%</u> | Sh  | <u>R%</u> |  |
| 1. Sarah Chaffee               | 82.46   | 0          | 280216 | WI   | 7   | 0           | 289     | 257  | 0          | 6.78        | 288 | 89.24     |  |
| 2. Penny Steinke               | 77.01   | 0          | 280078 | WI   | 6   | 1           | 271     | 224  | 0          | 0.77        | 288 | 77.78     |  |
| <ol><li>Aleena Lepak</li></ol> | 69.09   | 0          | 280268 | WI   | 5   | 2           | 246     | 197  | 0          | 3,34        | 272 | 72,43     |  |
| 4. Mona Lane                   | 48.30   | 0          | 280042 | WI   | 4   | 3           | 210     | 152  | 0          | 4.85        | 286 | 53.15     |  |
| 5. Kalena Quaid                | 29.31   | 0          | 280886 | WI   | 3   | 4           | 150     | 120  | 0          | 12.07       | 290 | 41.38     |  |
| 6. Tammy Newkirk               | 61.88   | 0          | 280349 | WI   | 2   | 1           | 103     | 61   | 0          | 19.52-      | 144 | 42.36     |  |
| 7. Jill Peterson               | 52.78   | 0          | 280880 | WI   | 1   | 6           | 125     | 116  | 0          | 11.65-      | 282 | 41.13     |  |
| 8. Rayna Bauer                 | 41.99   | 0          | 280837 | WI   | 0   | 7           | 89      | 80   | 0          | 9.47-       | 246 | 32.52     |  |