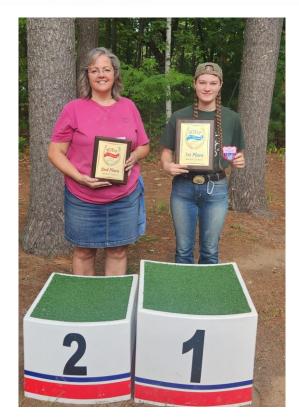

#### 2023 Womens State Champion

| Championship Women             | Sunday, | Sep        | 3 2023 | 2:00 | PM  | (Rank:      | : W/L - | Rgr% | - H2H      | - OvrA      | vg) |           |  |
|--------------------------------|---------|------------|--------|------|-----|-------------|---------|------|------------|-------------|-----|-----------|--|
| Pos Name                       | Entry % | <u>Hcp</u> | Card#  | St   | Wor | <u>Lost</u> | Pts     | Rgrs | <u>HtH</u> | <u>Ovr%</u> | Sh  | <u>R%</u> |  |
| 1. Sarah Chaffee               | 82.46   | 0          | 280216 | WI   | 7   | 0           | 289     | 257  | 0          | 6.78        | 288 | 89.24     |  |
| 2. Penny Steinke               | 77.01   | 0          | 280078 | WI   | 6   | 1           | 271     | 224  | 0          | 0.77        | 288 | 77.78     |  |
| <ol><li>Aleena Lepak</li></ol> | 69.09   | 0          | 280268 | WI   | 5   | 2           | 246     | 197  | 0          | 3,34        | 272 | 72,43     |  |
| 4. Mona Lane                   | 48.30   | 0          | 280042 | WI   | 4   | 3           | 210     | 152  | 0          | 4.85        | 286 | 53.15     |  |
| 5. Kalena Quaid                | 29.31   | 0          | 280886 | WI   | 3   | 4           | 150     | 120  | 0          | 12.07       | 290 | 41.38     |  |
| 6. Tammy Newkirk               | 61.88   | 0          | 280349 | WI   | 2   | 1           | 103     | 61   | 0          | 19.52-      | 144 | 42.36     |  |
| 7. Jill Peterson               | 52.78   | 0          | 280880 | WI   | 1   | 6           | 125     | 116  | 0          | 11.65-      | 282 | 41.13     |  |
| 8. Rayna Bauer                 | 41.99   | 0          | 280837 | WI   | 0   | 7           | 89      | 80   | 0          | 9.47-       | 246 | 32.52     |  |