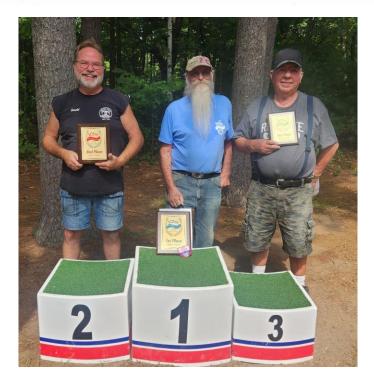

## 2023 Elders State Champion

| Championship Elders              | Sunday, Sep | 3  | 2023 2 | :00 P | M (F | Rank: \ | W/L F      | Rgr% - | H2H -      | OvrAvg | g)  |           |
|----------------------------------|-------------|----|--------|-------|------|---------|------------|--------|------------|--------|-----|-----------|
| Pos Name                         | Entry % H   | ср | Card#  | St    | Won  | Lost    | <u>Pts</u> | Rgrs   | <u>HtH</u> | Ovr%   | Sh  | <u>R%</u> |
| 1. Jim Bilderback                | 69.28       | 0  | 280236 | WI    | 6    | 1       | 285        | 245    | 0          | 3.77-  | 374 | 65.51     |
| 2. John Meyer                    | 67.24       | 0  | 280758 | WI    | 5    | 2       | 270        | 277    | 0          | 4.29-  | 440 | 62.95     |
| 3. Randy Rein                    | 57.37       | 0  | 280017 | WI    | 4    | 3       | 267        | 242    | 0          | 9.11   | 364 | 66.48     |
| <ol><li>Ken Jaeger Sr</li></ol>  | 62.50       | 0  | 280082 | WI    | 4    | 3       | 249        | 225    | 0          | 1.69-  | 370 | 60.81     |
| 5. Cliff Erickson                | 57.50       | 0  | 280717 | WI    | 4    | 3       | 224        | 206    | 0          | 2.42-  | 374 | 55.08     |
| <ol><li>Jeff Gustafson</li></ol> | 59.76       | 0  | 280026 | WI    | 3    | 4       | 224        | 211    | 0          | 0.49-  | 356 | 59.27     |
| 7. Cliff Shave                   | 67.97       | 0  | 280374 | WI    | 2    | 5       | 190        | 174    | 0          | 16.18- | 336 | 51.79     |
| 8. Ray Groskinsky                | 59.62       | 0  | 280661 | WI    | 0    | 7       | 155        | 170    | 0          | 12.13- | 358 | 47.49     |
|                                  |             |    |        |       |      |         |            |        |            |        |     |           |